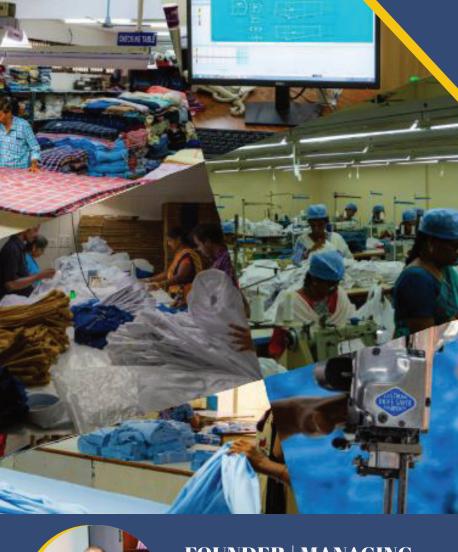

Today, Rasim produces over 400,000+ garments annually for the global brands, showcasing efficient management, consistent scaling and quality.