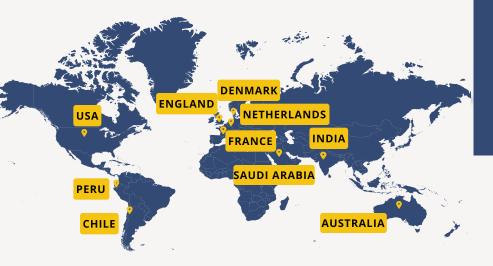

## 8+

Countries (Exporting to)

35000 sq. ft Area

## INDIA, TAIWAN & CHINA

Fabric Source

40000

pcs/month

Capacity

90 days